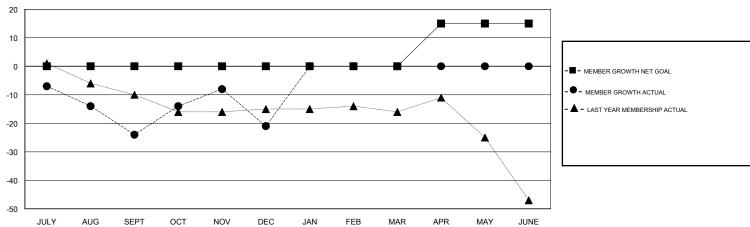

## GOALS AND ACTUAL MEMBERS CUMULATIVE

| DROPPED CLUBS: 0  DROPPED MEMBERS |    | 16 CLUBS OF 33 ADDED 1 OR MORE<br>NEW MEMBERS | GENDER DISTRIBUTION  MALE 588 (69.67%)  FEMALE 256 (30.33%)  Women Percentage Fiscal Year Goal: 32% |     |
|-----------------------------------|----|-----------------------------------------------|-----------------------------------------------------------------------------------------------------|-----|
| DECEASED                          | 5  | CLICK HERE FOR CUMULATIVE  MEMBERSHIP DATA    | TOTAL FAMILY UNIT MEMBERS                                                                           | 146 |
| CLUB CANCELLED                    | 0  |                                               |                                                                                                     | 7.1 |
| OTHER                             | 49 |                                               | FAMILY MEMBERS PAYING HALF DUES                                                                     | 74  |
| TOTAL                             | 54 |                                               |                                                                                                     |     |